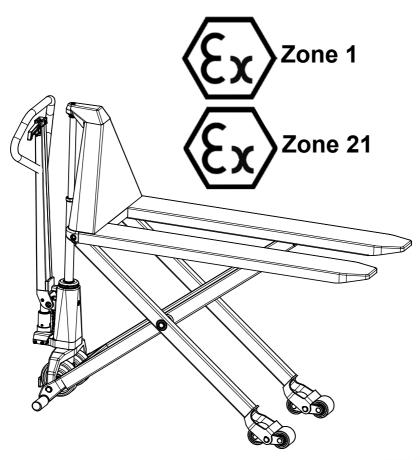

Logitran:

HL 1004 RF-PLUS EX

For operation in explosive atmospheres - zone 1 (Gas) - zone 21 (Dust) Characterised by the product mark

This supplement for the instruction manual of the basic product indicates that the construction of the product is in accordance with the safety precautions and that the product is suited for operation in explosive atmospheres - zone1, generated by gases, vapours or mist in apparatus group IIB and in temperature class T4.

Or - zone 21 concerning dust in the temperature class T4.

The explosion proved construction is characterised by the following product mark:

Distributor:

The highlifter is further characterised by the following product mark:

When inserting and withdrawing into and out of pallets, avoid dragging the highlifter against sharp edges.