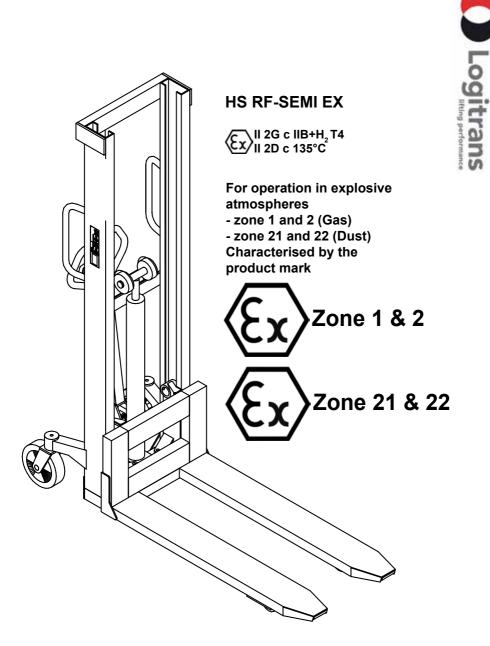

## SUPPLEMENT TO INSTRUCTION MANUAL

This supplement for the instruction manual of the basic product indicates that the construction of the product is in accordance with the safety precautions and that the product is suited for operation in explosive atmospheres - zone1 and 2, generated by gases, vapours or mist in apparatus group IIB and in temperature class T4.

Or - zone 21 and 22 concerning dust in the temperature class T4.

The explosion proof construction is characterised by the following product mark:

# Ex II 2G c IIB+H<sub>2</sub>T4 II 2D c 135°C

Distributor:

The stacker is further characterised by the following product mark:

The stacker has to be empty when inserting into and withdrawing out of the load to be handled. Avoid dragging the stacker against sharp edges.